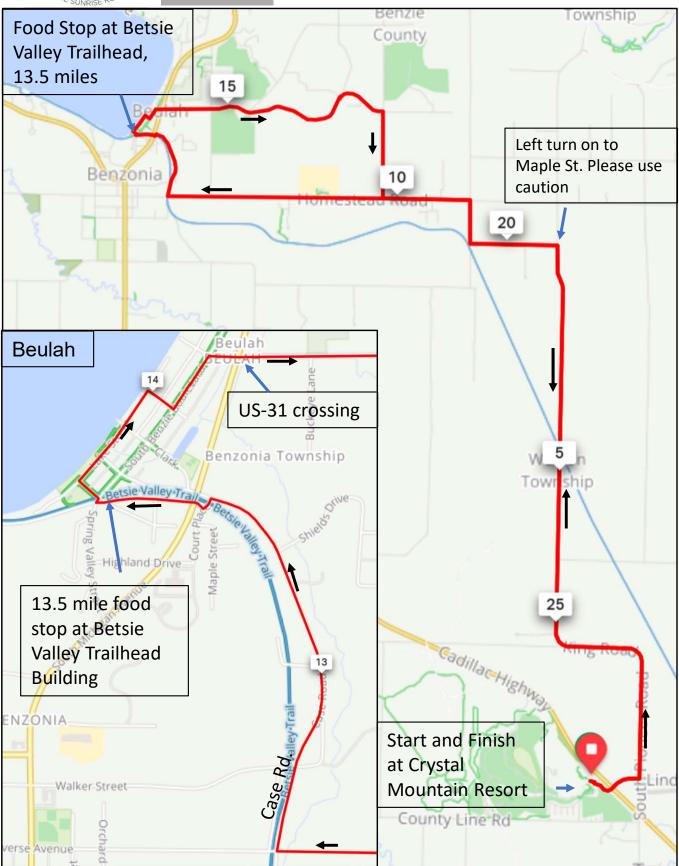

## June 1 - 28 mile Bike Benzie Tour, Depart between 8:00 and 9:00 AM

YELLOW

## Cuesheet

| $\rightarrow$ | Turn right                                      | 0.1 mi  |
|---------------|-------------------------------------------------|---------|
| <b>←</b>      | Turn left onto Crystal Mountain Drive           | 0.1 mi  |
| <b>←</b>      | Turn left onto South Pioneer Road,<br>CR 677    | 0.7 mi  |
| <b>←</b>      | Turn left onto Maple Road                       | 7.7 mi  |
| $\rightarrow$ | Turn right onto South Zimmerman<br>Road         | 8.7 mi  |
| <b>←</b>      | Turn left onto Homestead Road, CR<br>608        | 9.2 mi  |
| $\rightarrow$ | Turn right onto Case Road, CR 681               | 12.6 mi |
| <b>←</b>      | Turn left onto Court Place                      | 13.4 mi |
| $\rightarrow$ | Turn right onto Crystal Avenue                  | 13.5 mi |
| M             | Turn sharp right onto South Benzie<br>Boulevard | 13.7 mi |
| <b>←</b>      | Turn left onto Prospect Avenue                  | 13.7 mi |
| $\rightarrow$ | Turn right onto Lake Street                     | 13.8 mi |
| $\rightarrow$ | Turn right onto Pleasant Street                 | 14.0 mi |
| <b>←</b>      | Turn left onto South Benzie<br>Boulevard        | 14.1 mi |
| $\rightarrow$ | Turn right onto East Street                     | 14.2 mi |
| $\rightarrow$ | Turn right onto South Marshall<br>Road, CR 679  | 17.1 mi |
| <b>←</b>      | Turn left onto Homestead Road, CR<br>608        | 18.1 mi |
| $\rightarrow$ | Turn right onto South Zimmerman<br>Road         | 19.1 mi |
| <b>←</b>      | Turn left onto Maple Road                       | 19.6 mi |
| $\rightarrow$ | Turn right onto South Pioneer Road,<br>CR 677   | 20.6 mi |
| →<br>→<br>←   | Turn right onto Lindy Road, CR 602              | 27.6 mi |
|               | Turn right                                      | 28.2 mi |
|               | Turn left                                       | 28.2 mi |
|               |                                                 |         |