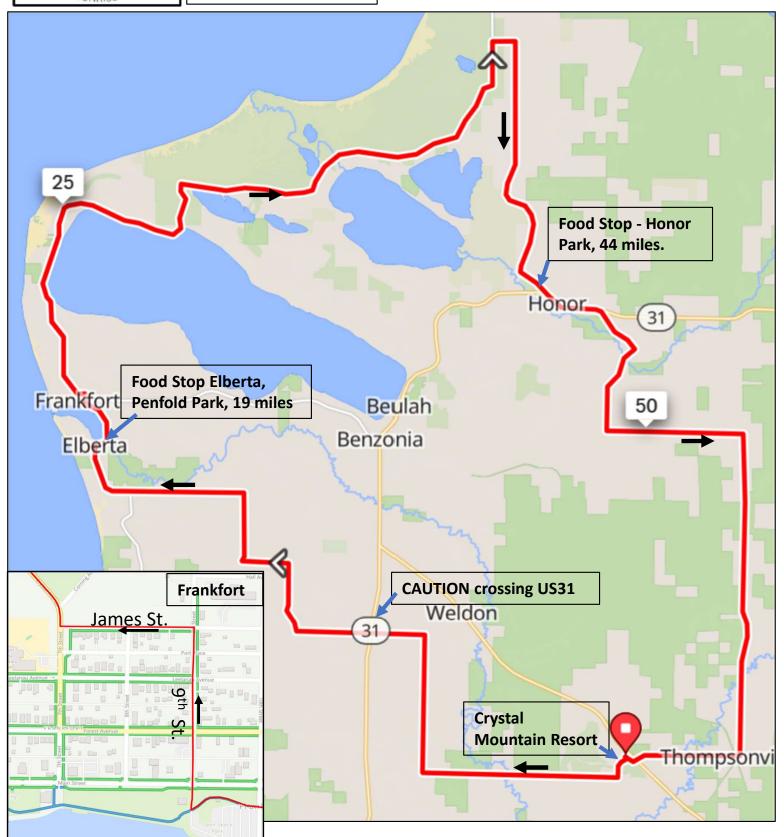

## June 1, Bike Benzie 62-Mile Route Depart between 7:00 and 8:00 AM

Approximately 1876 feet of climb

**GREEN** 

| Сι            | uesheet                                          |         | ] |
|---------------|--------------------------------------------------|---------|---|
| $\rightarrow$ | Turn right                                       | 0.0 mi  |   |
| 1             | Continue onto Crystal Mountain<br>Drive          | 0.0 mi  |   |
| ኻ             | Keep left onto Washtenaw Drive                   | 0.3 mi  |   |
| $\rightarrow$ | Turn right onto County Line Road, CR 602         | 0.6 mi  |   |
| $\rightarrow$ | Turn right onto Wallaker Road                    | 4.9 mi  |   |
| <b>←</b>      | Turn left onto Mick Road, CR 604                 | 7.9 mi  |   |
| $\rightarrow$ | Turn right onto Crawford Road                    | 10.7 mi |   |
| <b>←</b>      | Turn left onto Demerly Road                      | 12.3 mi |   |
| $\rightarrow$ | Turn right onto Forrester Road                   | 13.3 mi |   |
| <b>←</b>      | Turn left onto Grace Road, CR 606                | 14.8 mi |   |
| t             | Continue onto South Scenic<br>Highway, M 22      | 17.4 mi |   |
| <b>←</b>      | Turn left onto Betsie Valley Trail               | 18.9 mi |   |
| N             | Turn sharp right                                 | 20.2 mi |   |
| <b>←</b>      | Turn left onto James Street                      | 20.5 mi |   |
| $\rightarrow$ | Turn right onto 7th Street                       | 20.6 mi |   |
| $\rightarrow$ | Turn right onto Fowler Road, CR 610              | 37.9 mi |   |
| $\rightarrow$ | Turn right onto Indian Hill Road, CR<br>679      | 38.4 mi |   |
| <b>←</b>      | Turn left onto Deadstream Road, CR<br>708        | 43.9 mi |   |
| 5             | Keep left onto Platte Street                     | 44.7 mi | Ī |
| <b>←</b>      | Turn left onto Honor Highway                     | 45.1 mi |   |
| $\rightarrow$ | Turn right onto Goose Road, CR 677               | 45.8 mi |   |
| $\rightarrow$ | Turn right onto North Pioneer Road,<br>CR 677    | 47.1 mi |   |
| <b>←</b>      | Turn left onto Cinder Road, CR 608               | 49.1 mi |   |
| $\rightarrow$ | Turn right onto Thompsonville<br>Highway, CR 669 | 52.1 mi |   |
| $\rightarrow$ | Turn right onto Lincoln Street, CR<br>602        | 59.3 mi |   |
| $\rightarrow$ | Turn right                                       | 61.8 mi |   |
| <b>←</b>      | Turn left                                        | 61.9 mi |   |

←9 mile , CAUTION, crossing US31

18.9 mile , Food Stop at Penfold Park

44.6 mile , Food Stop at Village of Honor Pavilion

Thompsonville, turn rightCross 115 into Crystal Mountain